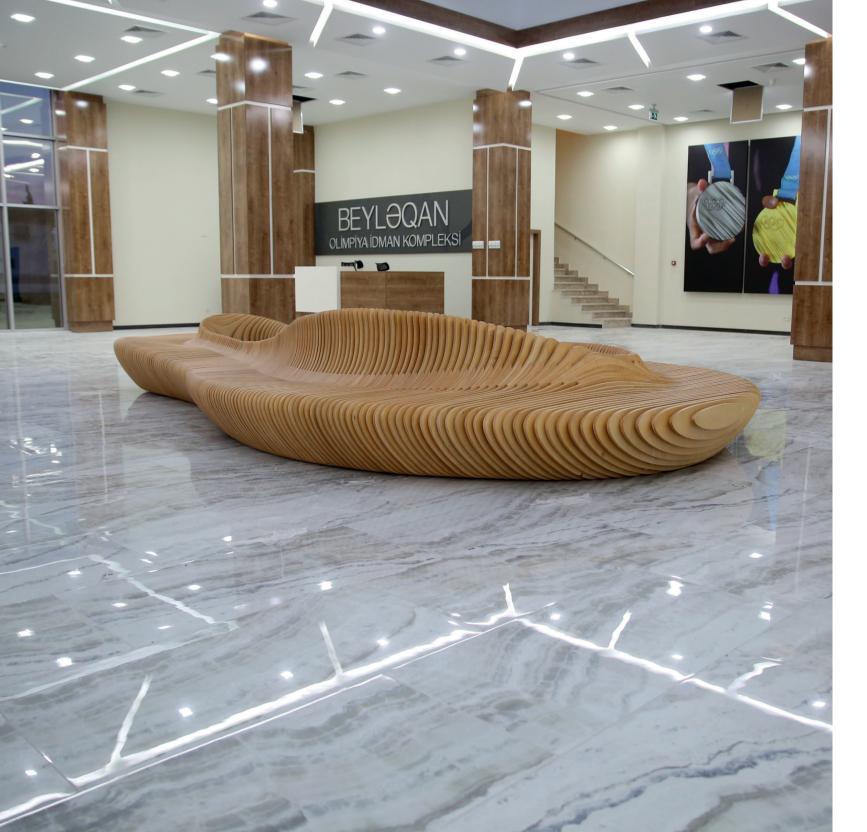

20

DIMENSIONS: L6000xW3500xH900 mm

## SCALLOPS BENCH

| Material:          | Impregnated wood coated with<br>Water-based paint certified by the<br>(En 71- 3 safety for toys). |                                        |  |
|--------------------|---------------------------------------------------------------------------------------------------|----------------------------------------|--|
|                    |                                                                                                   | Resistance                             |  |
|                    | ⊳                                                                                                 | Stabilized dimensions                  |  |
|                    | Translucent wood finish                                                                           |                                        |  |
|                    | $\triangleright$                                                                                  | Transparency                           |  |
|                    | $\triangleright$                                                                                  | Protection                             |  |
|                    | Autoclave treated wood                                                                            |                                        |  |
|                    | $\triangleright$                                                                                  | Strength                               |  |
|                    | $\triangleright$                                                                                  | Long serving                           |  |
|                    | ⊳                                                                                                 | Resistant to severe weather conditions |  |
| Packing size:      | 6100                                                                                              | 6100 x 3600 x 910 mm                   |  |
| Colours Ltextures: |                                                                                                   |                                        |  |