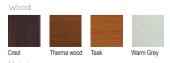

| Strength                               |  |
|                    | $\triangleright$                                                                                  | Long serving                           |  |
|                    | ⊳                                                                                                 | Resistant to severe weather conditions |  |
| Packing size:      | 6100                                                                                              | 6100 x 3600 x 910 mm                   |  |
| Colours Ltextures: |                                                                                                   |                                        |  |

Colours | textures: