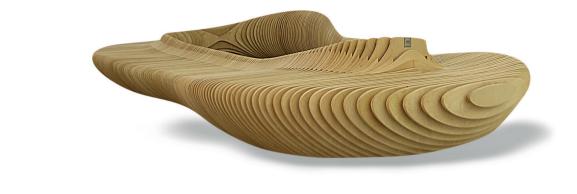

20

DIMENSIONS: L6000xW3500xH900 mm

## SCALLOPS BENCH

| Material:          | Impregnated wood coated with<br>Water-based paint certified by the<br>(En 71- 3 safety for toys). |                                        |  |
|--------------------|---------------------------------------------------------------------------------------------------|----------------------------------------|--|
|                    |                                                                                                   | Resistance                             |  |
|                    | ⊳                                                                                                 | Stabilized dimensions                  |  |
|                    | Translucent wood finish                                                                           |                                        |  |
|                    | $\triangleright$                                                                                  | Transparency                           |  |
|                    | $\triangleright$                                                                                  | Protection                             |  |
|                    | Autoclave treated wood                                                                            |                                        |  |
|                    | $\triangleright$                                                                                  | Strength                               |  |
|                    | $\triangleright$                                                                                  | Long serving                           |  |
|                    | ⊳                                                                                                 | Resistant to severe weather conditions |  |
| Packing size:      | 6100                                                                                              | 6100 x 3600 x 910 mm                   |  |
| Colours Ltextures: |                                                                                                   |                                        |  |