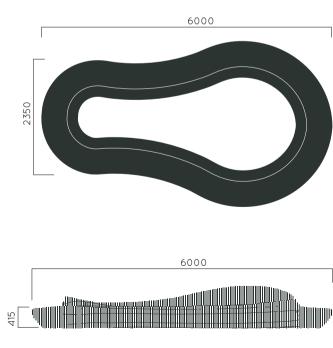

20

DIMENSIONS: L6000xW3500xH900 mm





## SCALLOPS BENCH

| Material:          | Impregnated wood coated with<br>Water-based paint certified by the<br>(En 71- 3 safety for toys). |                                        |  |
|--------------------|---------------------------------------------------------------------------------------------------|----------------------------------------|--|
|                    |                                                                                                   | Resistance                             |  |
|                    | ⊳                                                                                                 | Stabilized dimensions                  |  |
|                    | Translucent wood finish